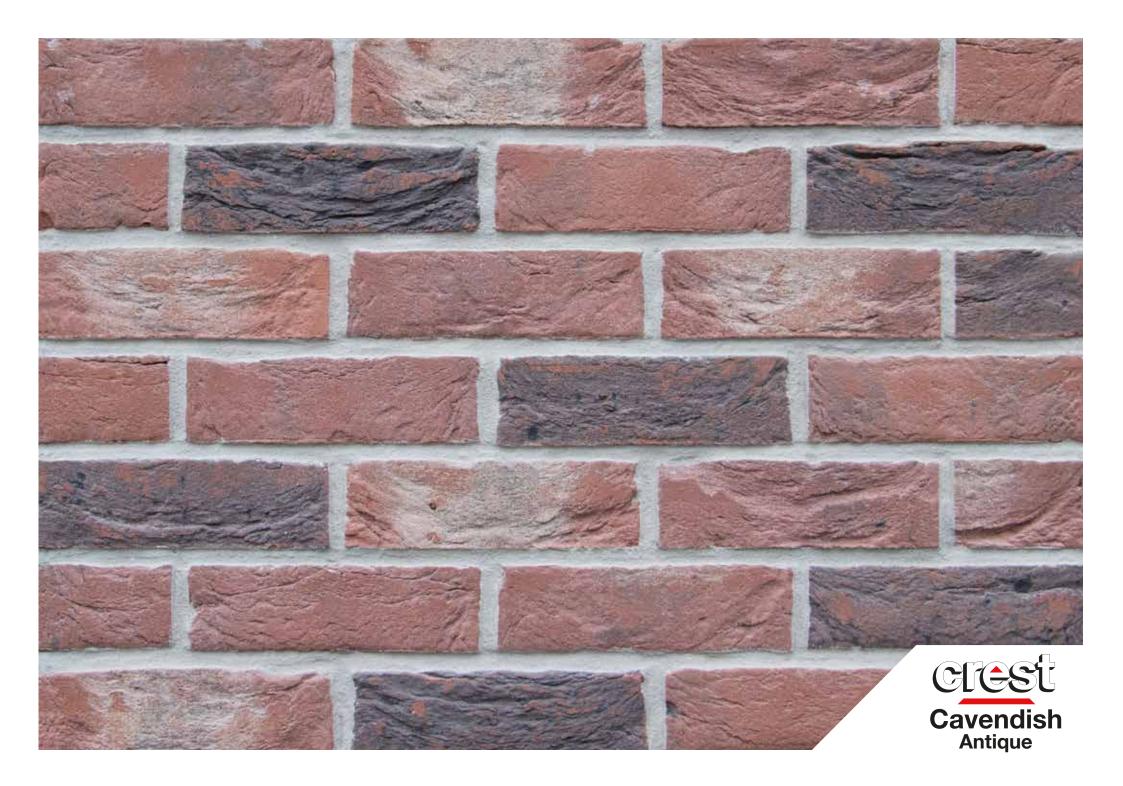

## **Cavendish Antique**

**size** 65mm

compressive strength ≥ 20N/mm<sup>2</sup>

water absorption ≤ 15%

**durability** FL / F2

weight per pack 65mm: 1150kg

**pack size** 65mm: 540

active soluble salts content S2

**dry weight per brick** 2.1kg

**dimensional tolerences** T1 Range Category R1

Cavendish Antique with a dark grey mortar

**call us** 01430 432667

email info@crest-bst.co.uk

> www. crest-bst.co.uk

visit our showroom Howdenshire Way Knedlington Road Howden DN14 7HZ