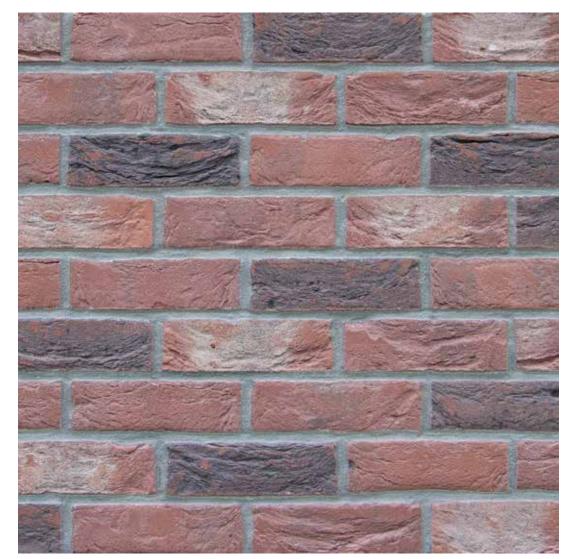

## **Cavendish Antique**

**size** 65mm

compressive strength ≥ 20N/mm<sup>2</sup>

water absorption ≤ 15%

**durability** FL / F2

weight per pack 65mm: 1150kg

**pack size** 65mm: 540

active soluble salts content S2

**dry weight per brick** 2.1kg

**dimensional tolerences** T1 Range Category R1

Cavendish Antique with a dark grey mortar

**call us** 01430 432667

email info@crest-bst.co.uk

> www. crest-bst.co.uk

visit our showroom Howdenshire Way Knedlington Road Howden DN14 7HZ